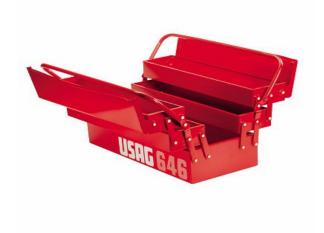

## LONG CANTILEVER TOOL BOX, FIVE COMPARTMENTS (EMPTY)

## PROMO

- Preset for padlock
- Sheet steel casing, anaphoretic process
- Inside dimensions: lower compartment 537x207x100 mm, compartments 537x103x52 mm